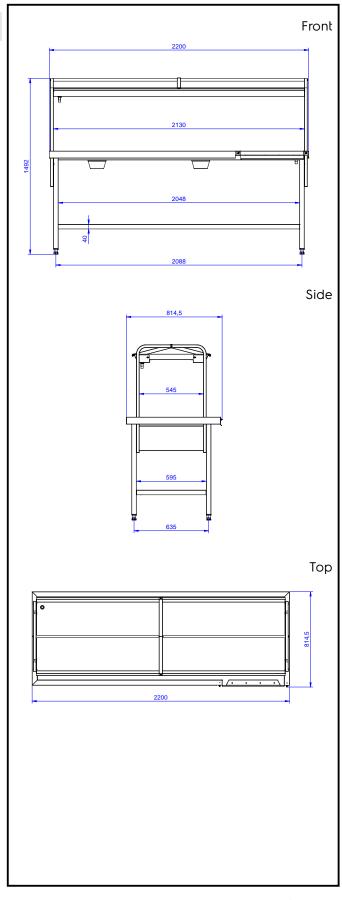

## **Key Information:**

External dimensions, Width:

865339 (BHST2208L)2200 mmExternal dimensions, Depth:800 mmExternal dimensions, Height:1551 mmNet weight:18 kg

Handling System Sorting Table Left to Right, 2200x800mm