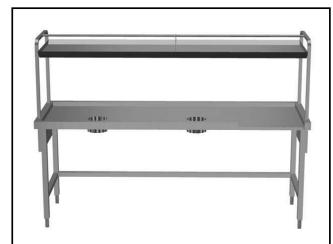

Sorting table, Left>Right, 2200x800 mm

#### Item No.

Constructed in 304 AISI stainless steel. N. 4 square 40x40mm square legs on height-adjustable feet. Underframe on three sides.

1-tier overshelf for baskets. N. 1 waste scraping hole with rubber ring. Attachment to infill tops or slide conveyors on the right side. Basket direction: from left to right.

#### Construction

- All surfaces smooth with polished finish.
- Receiving tabletop with raised side edges allround, reduces the possibility of crockery being pushed off the table.
- Constructed in AISI 304 stainless steel with square 40x40mm legs.
- Sorting table provided with an over-shelf for dishwashing racks which can be inclined at either the dishwashing or receiving side.
- One or two waste holes with a rubber scraping ring tabletop.